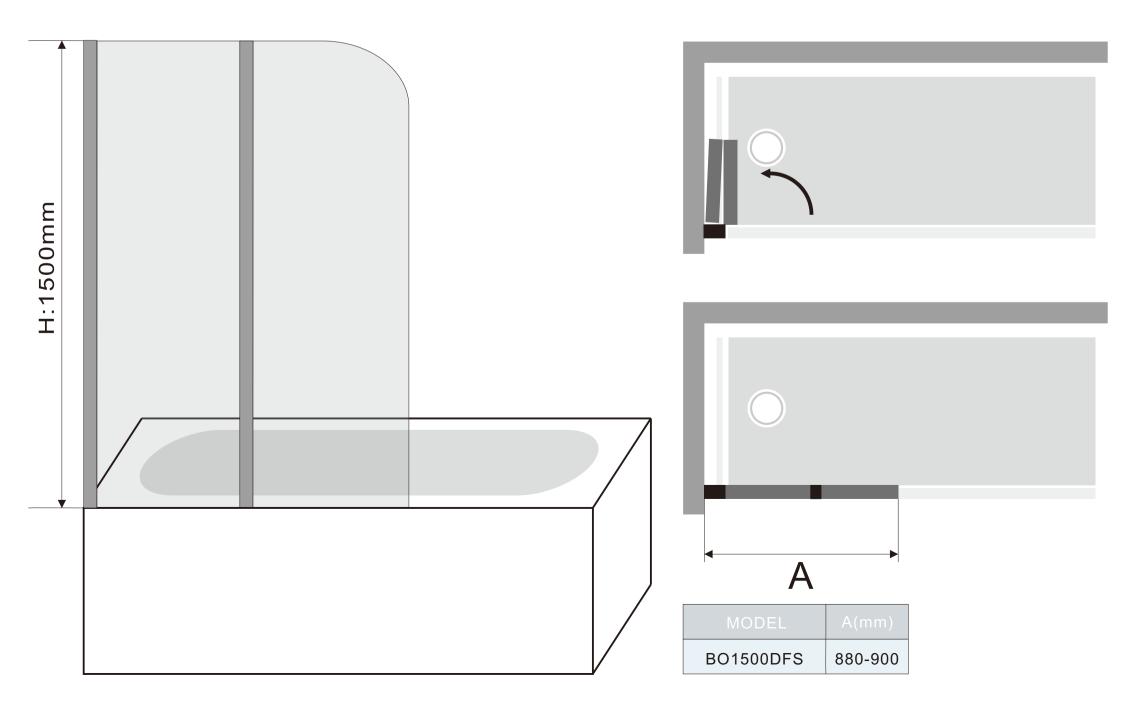

Square Bath Screen
6mm tempered clear glass
1400mm high,800mm wide
20mm adjustment for easy installation

Double Folding Bath Screen
6mm tempered clear glass
1500mm high,900mm wide
20mm adjustment for easy installation