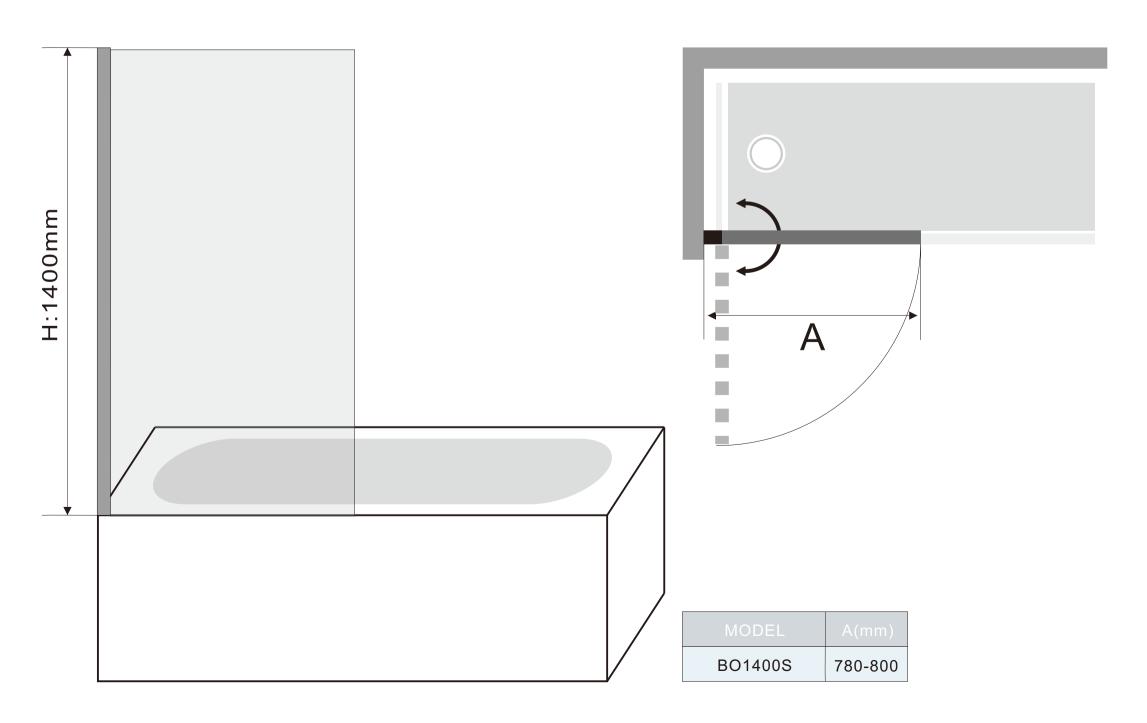

Round Bath Screen
6mm tempered clear glass
1400mm high,800mm wide
20mm adjustment for easy installation
Metal top and bottom pivot

Square Bath Screen
6mm tempered clear glass
1400mm high,800mm wide
20mm adjustment for easy installation
Metal top and bottom pivot