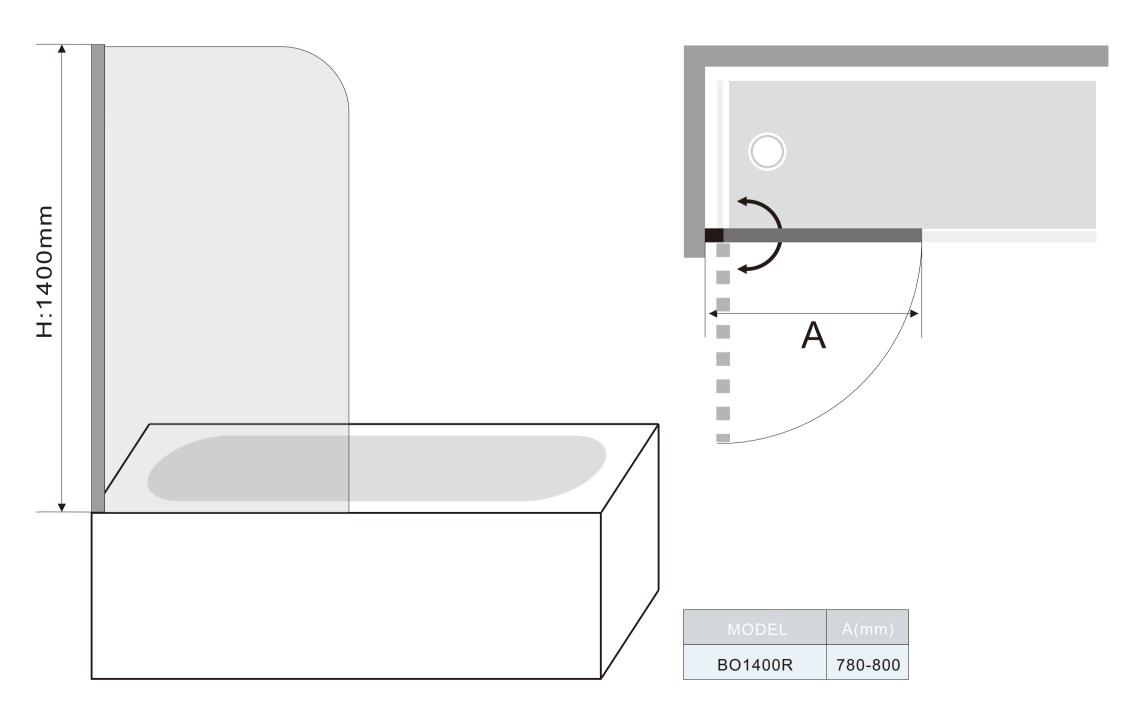

Round Bath Screen
6mm tempered clear glass
1400mm high,800mm wide
20mm adjustment for easy installation

Double Folding Bath Screen
6mm tempered clear glass
1500mm high,900mm wide
20mm adjustment for easy installation