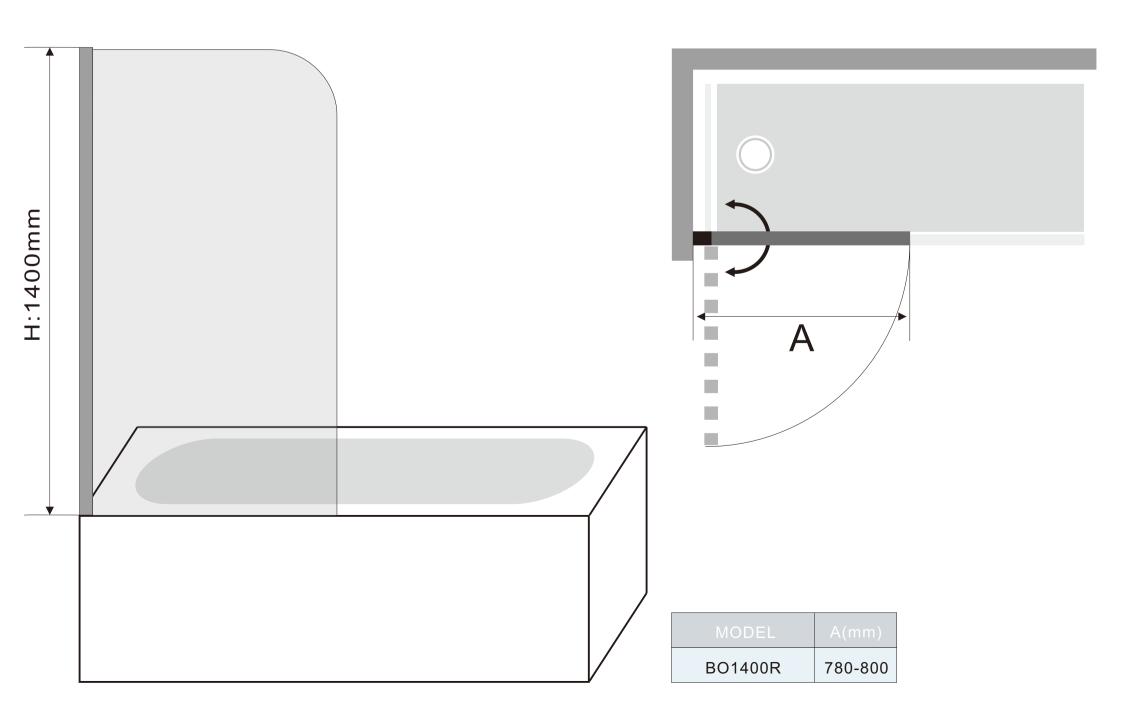

Round Bath Screen
6mm tempered clear glass
1400mm high,800mm wide
20mm adjustment for easy installation

Double Folding Bath Screen
6mm tempered clear glass
1500mm high,900mm wide
20mm adjustment for easy installation