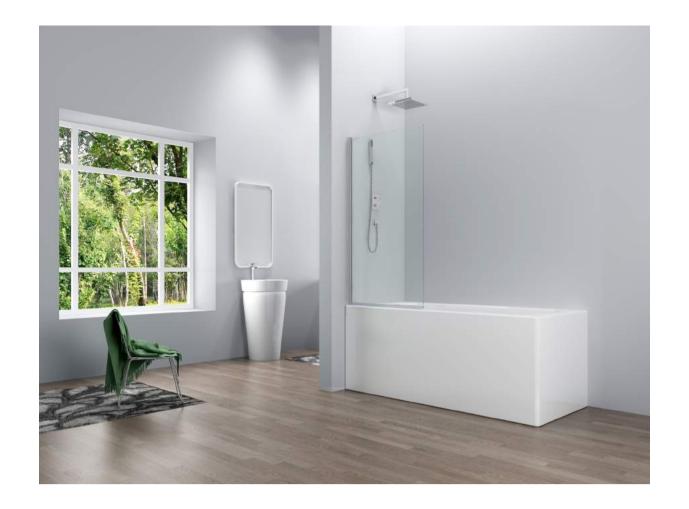

Round Bath Screen
6mm tempered clear glass
1400mm high,800mm wide
20mm adjustment for easy installation
Metal top and bottom pivot

Square Bath Screen
6mm tempered clear glass
1400mm high,800mm wide
20mm adjustment for easy installation
Metal top and bottom pivot

Square Bath Screen
6mm tempered clear glass
1400mm high,800mm wide
20mm adjustment for easy installation

Double Folding Bath Screen
6mm tempered clear glass
1500mm high,900mm wide
20mm adjustment for easy installation