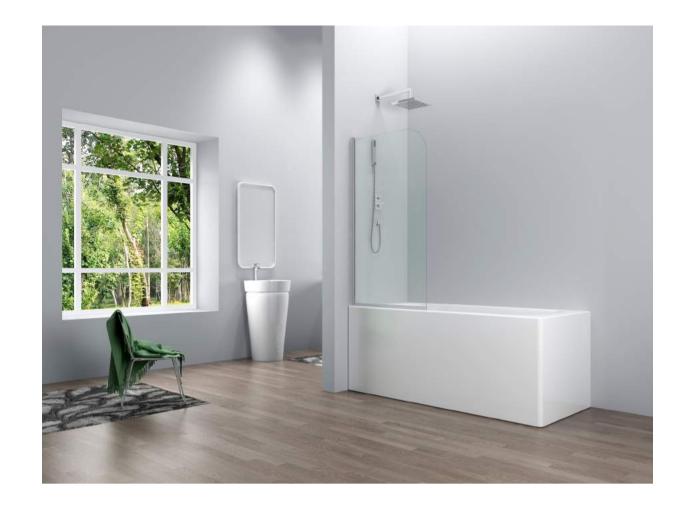

Round Bath Screen
6mm tempered clear glass
1400mm high,800mm wide
20mm adjustment for easy installation
Metal top and bottom pivot

Square Bath Screen
6mm tempered clear glass
1400mm high,800mm wide
20mm adjustment for easy installation
Metal top and bottom pivot

Round Bath Screen
6mm tempered clear glass
1400mm high,800mm wide
20mm adjustment for easy installation

Double Folding Bath Screen
6mm tempered clear glass
1500mm high,900mm wide
20mm adjustment for easy installation