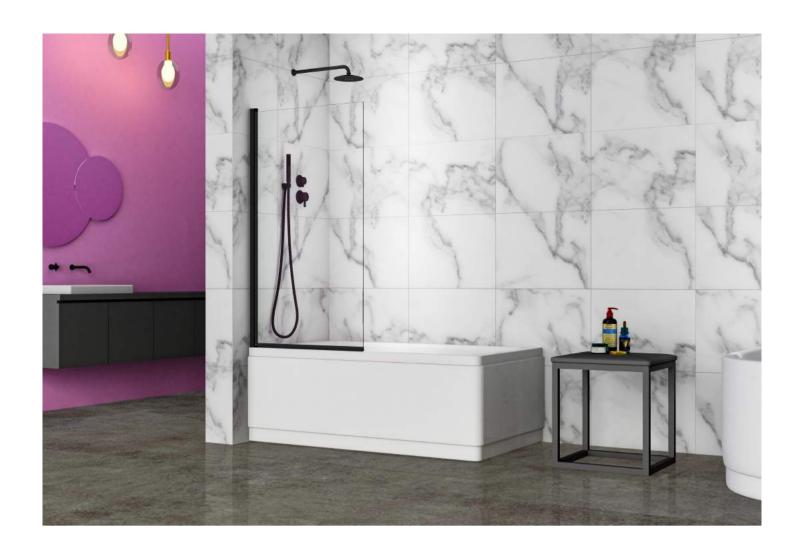

Round Bath Screen
6mm tempered clear glass
1400mm high,800mm wide
20mm adjustment for easy installation
Metal top and bottom pivot

Square Bath Screen
6mm tempered clear glass
1400mm high,800mm wide
20mm adjustment for easy installation
Metal top and bottom pivot