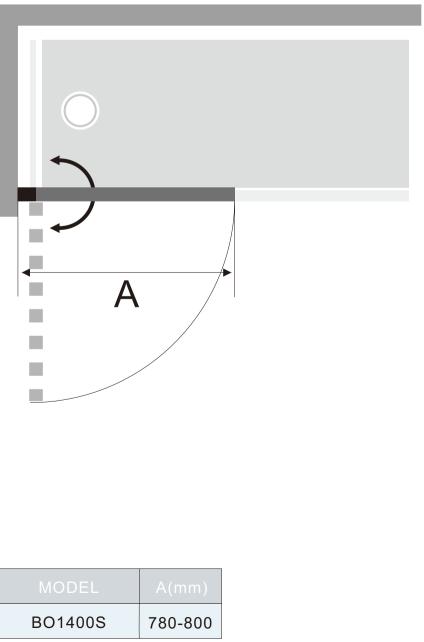

Round Bath Screen
6mm tempered clear glass
1400mm high,800mm wide
20mm adjustment for easy installation
Metal top and bottom pivot

Square Bath Screen
6mm tempered clear glass
1400mm high,800mm wide
20mm adjustment for easy installation
Metal top and bottom pivot

Round Bath Screen
6mm tempered clear glass
1400mm high,800mm wide
20mm adjustment for easy installation

Double Folding Bath Screen
6mm tempered clear glass
1500mm high,900mm wide
20mm adjustment for easy installation