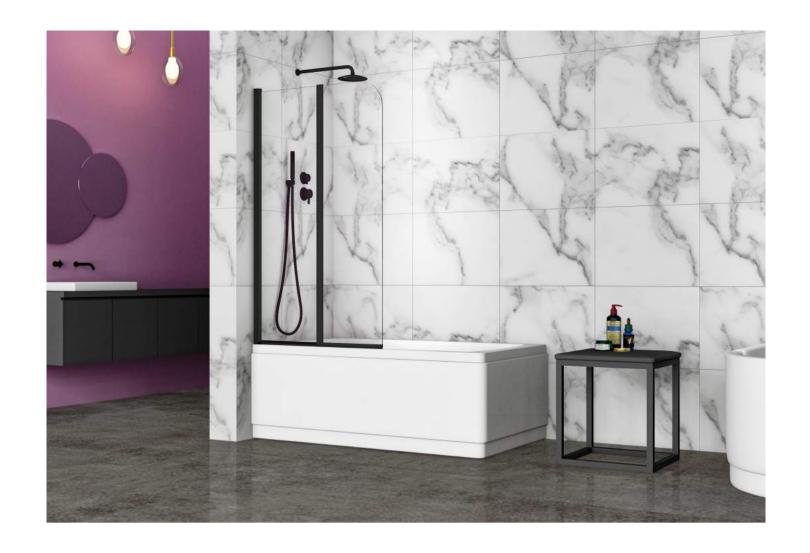

Round Bath Screen
6mm tempered clear glass
1400mm high,800mm wide
20mm adjustment for easy installation
Metal top and bottom pivot

Square Bath Screen
6mm tempered clear glass
1400mm high,800mm wide
20mm adjustment for easy installation
Metal top and bottom pivot

Square Bath Screen
6mm tempered clear glass
1400mm high,800mm wide
20mm adjustment for easy installation

Double Folding Bath Screen
6mm tempered clear glass
1500mm high,900mm wide
20mm adjustment for easy installation

Round Bath Screen
6mm tempered clear glass
1400mm high,800mm wide
20mm adjustment for easy installation

Double Folding Bath Screen
6mm tempered clear glass
1500mm high,900mm wide
20mm adjustment for easy installation