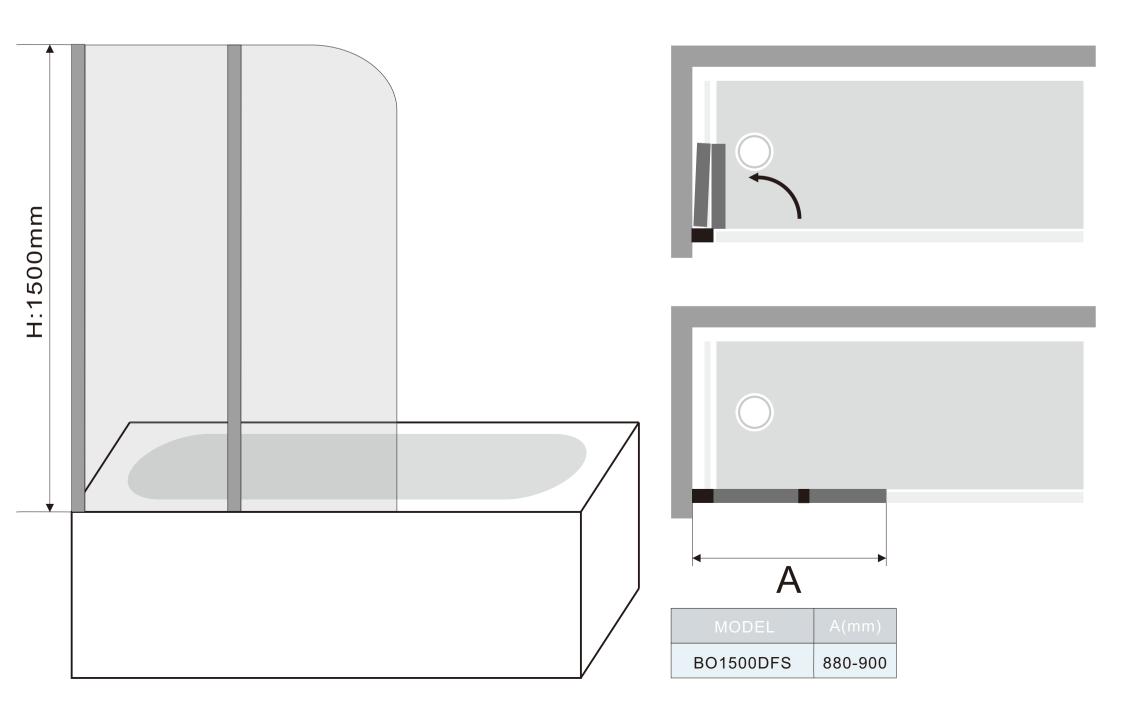

Square Bath Screen
6mm tempered clear glass
1400mm high,800mm wide
20mm adjustment for easy installation

Double Folding Bath Screen
6mm tempered clear glass
1500mm high,900mm wide
20mm adjustment for easy installation

Round Bath Screen
6mm tempered clear glass
1400mm high,800mm wide
20mm adjustment for easy installation

Double Folding Bath Screen
6mm tempered clear glass
1500mm high,900mm wide
20mm adjustment for easy installation