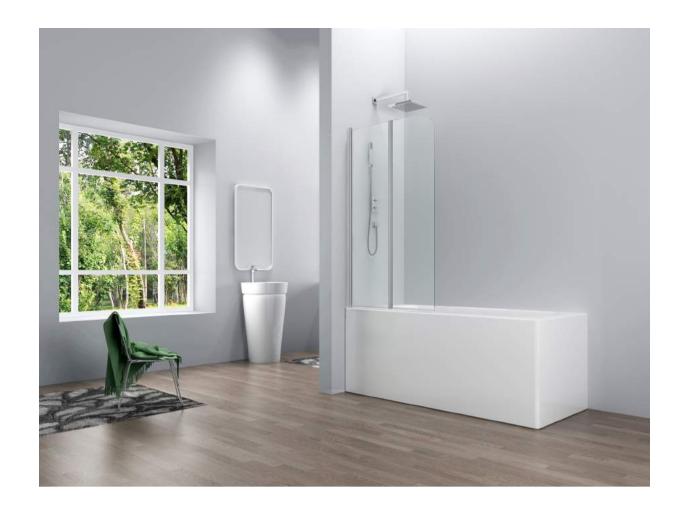

Round Bath Screen
6mm tempered clear glass
1400mm high,800mm wide
20mm adjustment for easy installation
Metal top and bottom pivot







Square Bath Screen
6mm tempered clear glass
1400mm high,800mm wide
20mm adjustment for easy installation
Metal top and bottom pivot









Square Bath Screen
6mm tempered clear glass
1400mm high,800mm wide
20mm adjustment for easy installation









Double Folding Bath Screen
6mm tempered clear glass
1500mm high,900mm wide
20mm adjustment for easy installation







Round Bath Screen
6mm tempered clear glass
1400mm high,800mm wide
20mm adjustment for easy installation







Double Folding Bath Screen
6mm tempered clear glass
1500mm high,900mm wide
20mm adjustment for easy installation