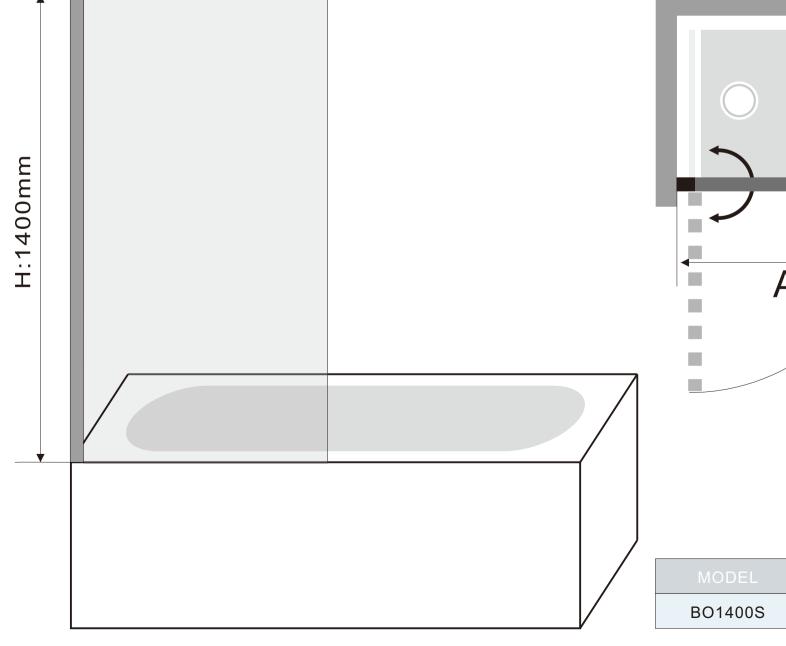

Round Bath Screen
6mm tempered clear glass
1400mm high,800mm wide
20mm adjustment for easy installation
Metal top and bottom pivot

Square Bath Screen
6mm tempered clear glass
1400mm high,800mm wide
20mm adjustment for easy installation
Metal top and bottom pivot

Round Bath Screen
6mm tempered clear glass
1400mm high,800mm wide
20mm adjustment for easy installation

Double Folding Bath Screen
6mm tempered clear glass
1500mm high,900mm wide
20mm adjustment for easy installation